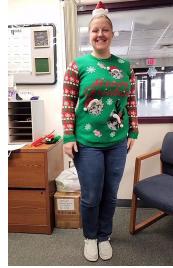

# A Jolly Good Ugly Sweater Contest!

On National Ugly Christmas Sweater Day, our employees celebrated by dressing up and having a contest on Facebook.

Our followers were asked to vote for their favorite by liking the individual photo on the post. Our winner was Julie, she received a \$25 gift card prize! Sharina was a very close runner up. Thank you to everybody who voted or participated!