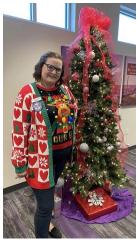

# A Jolly Good Ugly Sweater Contest!

On National Ugly Christmas Sweater Day, our employees celebrated by dressing up and having a contest on Facebook.

Our followers were asked to vote for their favorite by liking the individual photo on the post. Our winner was Julie, she received a \$25 gift card prize! Sharina was a very close runner up. Thank you to everybody who voted or participated!