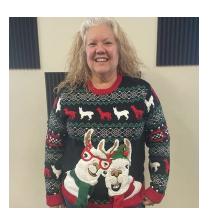

# A Jolly Good Ugly Sweater Contest!

On National Ugly Christmas Sweater Day, our employees celebrated by dressing up and having a contest on Facebook.

Our followers were asked to vote for their favorite by liking the individual photo on the post. Our winner was Julie, she received a \$25 gift card prize! Sharina was a very close runner up. Thank you to everybody who voted or participated!