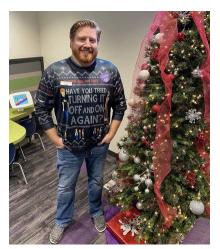

# A Jolly Good Ugly Sweater Contest!

On National Ugly Christmas Sweater Day, our employees celebrated by dressing up and having a contest on Facebook.

Our followers were asked to vote for their favorite by liking the individual photo on the post. Our winner was Julie, she received a \$25 gift card prize! Sharina was a very close runner up. Thank you to everybody who voted or participated!