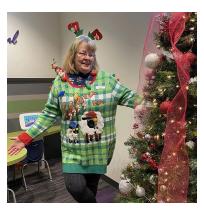

# A Jolly Good Ugly Sweater Contest!

On National Ugly Christmas Sweater Day, our employees celebrated by dressing up and having a contest on Facebook.

Our followers were asked to vote for their favorite by liking the individual photo on the post. Our winner was Julie, she received a \$25 gift card prize! Sharina was a very close runner up. Thank you to everybody who voted or participated!