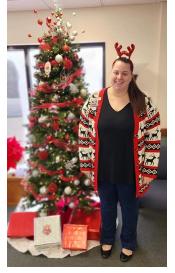

# A Jolly Good Ugly Sweater Contest!

On National Ugly Christmas Sweater Day, our employees celebrated by dressing up and having a contest on Facebook.

Our followers were asked to vote for their favorite by liking the individual photo on the post. Our winner was Julie, she received a \$25 gift card prize! Sharina was a very close runner up. Thank you to everybody who voted or participated!