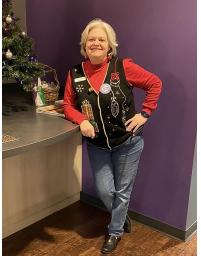

# A Jolly Good Ugly Sweater Contest!

On National Ugly Christmas Sweater Day, our employees celebrated by dressing up and having a contest on Facebook.

Our followers were asked to vote for their favorite by liking the individual photo on the post. Our winner was Julie, she received a \$25 gift card prize! Sharina was a very close runner up. Thank you to everybody who voted or participated!