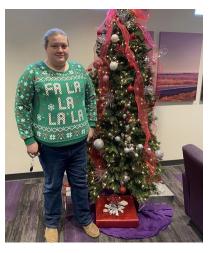

# A Jolly Good Ugly Sweater Contest!

On National Ugly Christmas Sweater Day, our employees celebrated by dressing up and having a contest on Facebook.

Our followers were asked to vote for their favorite by liking the individual photo on the post. Our winner was Julie, she received a \$25 gift card prize! Sharina was a very close runner up. Thank you to everybody who voted or participated!