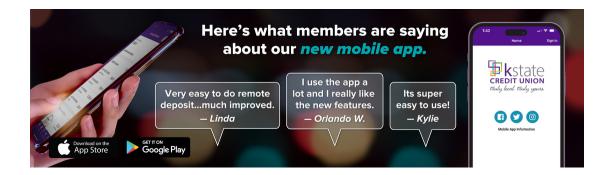

# Have you used our new mobile app?

In December, we updated our app to be more intuitive and easy to use. Some of the great money management tasks available on our app include:

- View your accounts and check balances
- Make transfers and pay bills
- View estatements on your smartphone or tablet
- Turn your debit card on and off
- Authenticate faster using biometrics that you set up on your device
- Deposit checks using your smartphone or tablet
- · Apply for a loan

We suggest you try it today! Find us wherever you download apps for your smartphones and tablets.