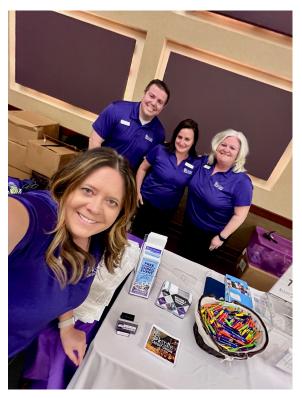

#### IN OUR COMMUNITY

Our team attended the Benefit Fair in October and enjoyed seeing our members that work at Kansas State University.

As part of the International Credit Union Day celebration, we held a spirit week that included Biggest Fan Day!! Here are some of our team members in their sports gear.